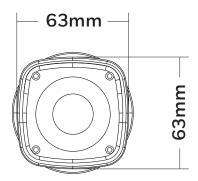

## **DIMENSIONS**

1080P AHD IR Fixed Lens Camera

## HADC-2005PI-L

HABC-2005PI-L

## **SPECIFICATIONS**

| Part Code                    | HADC-2005PI-L                                             | HABC-2005PI-L            |
|------------------------------|-----------------------------------------------------------|--------------------------|
| System                       |                                                           |                          |
| Video Standard               | PAL/NTSC                                                  |                          |
| Scanning System              | Progressive                                               |                          |
| Image Sensor                 | 1/2.7" 2MP CMOS Sensor                                    |                          |
| Resolution                   | 1080P                                                     |                          |
| Number of Pixels             | 1920 (H) x 1080 (V)                                       |                          |
| Minimum Illumination         | OLux IR                                                   |                          |
| Video Output                 | AHD/CVI/TVI/CVBS                                          |                          |
| Video Frame Rate             | 25/30 fps (PAL/NTSC)                                      |                          |
| Sync System                  | Internal                                                  |                          |
| Automatic Electronic Shutter | 1/25s ~ 1/50,000s(PAL), 1/30s ~ 1/60,000s(NTSC)           |                          |
| Lens Type                    | 3.6mm                                                     |                          |
| IR LEDS                      | 18 LEDs                                                   |                          |
| IR Illumination Distance     | Upto 20m, depending on scene reflectance                  |                          |
| SNR                          | >50 db                                                    |                          |
| Day/Night                    | Auto with ICR                                             |                          |
| Automatic Gain Control       | Auto                                                      |                          |
| White Balance                | Auto                                                      |                          |
| Digital Noise Reduction      | Auto (3DNR)                                               |                          |
| WDR                          | DWDR (ON/OFF)                                             |                          |
| OSD                          | Yes                                                       |                          |
| Electrical                   |                                                           |                          |
| Input Voltage                | DC12V ± 10%, 500mA                                        |                          |
| Power Consumption            | 6W ± 10%                                                  |                          |
| Mechanical                   |                                                           |                          |
| Dimensions                   | 91(W) x 80(H) x 80(D)mm                                   | 161(W) x 62(H) x 62(D)mm |
| Weight                       | 300g                                                      | 380g                     |
| Construction                 | Housing: Plastic, Color: Semi-white                       |                          |
| Connectors                   | Video output: AHD BNC connector; Power input: 2.1 mm plug |                          |
| Environmental                |                                                           |                          |
| Operating Temperature        | -10°C to 50°C                                             |                          |
| Relative Humidity            | 10% to 95%, non-condensing                                |                          |
| IP Rating                    | N/A                                                       | IP66                     |
| Regulatory                   |                                                           |                          |
| Certification                | CE, BIS, RoHS                                             |                          |
| System Compatibility         |                                                           |                          |
| Compatible DVR               | AHD DVR                                                   |                          |