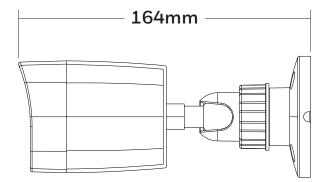

## **DIMENSIONS**

1080P AHD IR Fixed Lens Camera

## HADC-2005PI-L

HABC-2005PI-L

## **SPECIFICATIONS**

| Part Code                    | HADC-2005PI-L                                             | HABC-2005PI-L            |
|------------------------------|-----------------------------------------------------------|--------------------------|
| System                       |                                                           |                          |
| Video Standard               | PAL/NTSC                                                  |                          |
| Scanning System              | Progressive                                               |                          |
| Image Sensor                 | 1/2.7" 2MP CMOS Sensor                                    |                          |
| Resolution                   | 1080P                                                     |                          |
| Number of Pixels             | 1920 (H) x 1080 (V)                                       |                          |
| Minimum Illumination         | OLux IR                                                   |                          |
| Video Output                 | AHD/CVI/TVI/CVBS                                          |                          |
| Video Frame Rate             | 25/30 fps (PAL/NTSC)                                      |                          |
| Sync System                  | Internal                                                  |                          |
| Automatic Electronic Shutter | 1/25s ~ 1/50,000s(PAL), 1/30s ~ 1/60,000s(NTSC)           |                          |
| Lens Type                    | 3.6mm                                                     |                          |
| IR LEDS                      | 18 LEDs                                                   |                          |
| IR Illumination Distance     | Upto 20m, depending on scene reflectance                  |                          |
| SNR                          | >50 db                                                    |                          |
| Day/Night                    | Auto with ICR                                             |                          |
| Automatic Gain Control       | Auto                                                      |                          |
| White Balance                | Auto                                                      |                          |
| Digital Noise Reduction      | Auto (3DNR)                                               |                          |
| WDR                          | DWDR (ON/OFF)                                             |                          |
| OSD                          | Yes                                                       |                          |
| Electrical                   |                                                           |                          |
| Input Voltage                | DC12V ± 10%, 500mA                                        |                          |
| Power Consumption            | 6W ± 10%                                                  |                          |
| Mechanical                   |                                                           |                          |
| Dimensions                   | 91(W) x 80(H) x 80(D)mm                                   | 161(W) x 62(H) x 62(D)mm |
| Weight                       | 300g                                                      | 380g                     |
| Construction                 | Housing: Plastic, Color: Semi-white                       |                          |
| Connectors                   | Video output: AHD BNC connector; Power input: 2.1 mm plug |                          |
| Environmental                |                                                           |                          |
| Operating Temperature        | -10°C to 50°C                                             |                          |
| Relative Humidity            | 10% to 95%, non-condensing                                |                          |
| IP Rating                    | N/A                                                       | IP66                     |
| Regulatory                   |                                                           |                          |
| Certification                | CE, BIS, RoHS                                             |                          |
| System Compatibility         |                                                           |                          |
| Compatible DVR               | AHD DVR                                                   |                          |