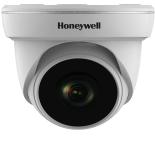

# HADC-2005PI-L HABC-2005PI-L

1080P AHD IR Fixed Lens Camera

Featuring the advanced Analog High Definition (AHD) video technology, HADC-2005PI-L / HABC-2005PI-L is a HD analog camera which provides 1080P (1920 x 1080) sharp, high definition images. The AHD technology ensures real-time and non compressed signal transmission via coaxial cable, which significantly reduces installation cost and provides much sharper Images without video quality loss.

## HADC-2005PI-L

HABC-2005PI-L