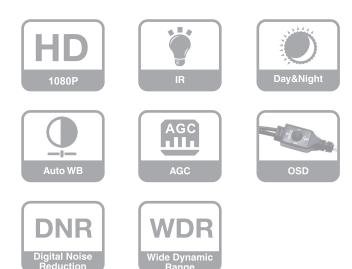

## **KEY FEATURES**

- 1080P real time high resolution
- CMOS progressive scan
- True day/night capability
- Minimum illumination: 0 Lux (IR ON)
- TDN (IR-cut), AWB, AGC, Defog
- 3.6mm lens
- IR distance: upto 20 meters
- Power: 12VDC
- Dual output AHD & CVBS