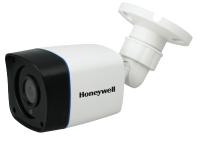

# HADC-2005PI-L HABC-2005PI-L

1080P AHD IR Fixed Lens Camera

Featuring the advanced Analog High Definition (AHD) video technology, HADC-2005PI-L / HABC-2005PI-L is a HD analog camera which provides 1080P (1920 x 1080) sharp, high definition images. The AHD technology ensures real-time and non compressed signal transmission via coaxial cable, which significantly reduces installation cost and provides much sharper Images without video quality loss.



HADC-2005PI-L



HABC-2005PI-L

## **MARKET OPPORTUNITIES**

The HADC-2005PI-L / HABC-2005PI-L cameras are cost effective surveillance solutions suitable for both indoor and outdoor applications, including schools, colleges, hotels, hospitals, commercial sites, retail stores, warehouses, banks and so on. Featuring 3.6mm built-in lens, 1080P resolution, TDN function and IR night vision. It is also ideal for easy and cost-effective upgrade of existing analog system to high definition surveillance.



## **KEY FEATURES**

- 1080P real time high resolution
- CMOS progressive scan
- True day/night capability
- Minimum illumination: 0 Lux (IR ON)
- TDN (IR-cut), AWB, AGC, Defog
- 3.6mm lens
- IR distance: upto 20 meters
- Power: 12VDC
- Dual output AHD & CVBS



# HADC-2005PI-L HABC-2005PI-L

1080P AHD IR Fixe