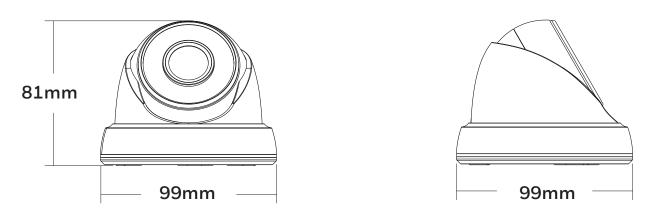

## **DIMENSIONS**

1080P AHD IR Fixed Lens Camera

## **SPECIFICATIONS**

| Part Code                    | HADC-2005PI-L                                             | HABC-2005PI-L            |
|------------------------------|-----------------------------------------------------------|--------------------------|
| System                       |                                                           |                          |
| Video Standard               | PAL/NTSC                                                  |                          |
| Scanning System              | Progressive                                               |                          |
| Image Sensor                 | 1/2.7" 2MP CMOS Sensor                                    |                          |
| Resolution                   | 1080P                                                     |                          |
| Number of Pixels             | 1920 (H) x 1080 (V)                                       |                          |
| Minimum Illumination         | OLux IR                                                   |                          |
| Video Output                 | AHD/CVI/TVI/CVBS                                          |                          |
| Video Frame Rate             | 25/30 fps (PAL/NTSC)                                      |                          |
| Sync System                  | Internal                                                  |                          |
| Automatic Electronic Shutter | 1/25s ~ 1/50,000s(PAL), 1/30s ~ 1/60,000s(NTSC)           |                          |
| Lens Type                    | 3.6mm                                                     |                          |
| IR LEDS                      | 18 LEDs                                                   |                          |
| IR Illumination Distance     | Upto 20m, depending on scene reflectance                  |                          |
| SNR                          | >50 db                                                    |                          |
| Day/Night                    | Auto with ICR                                             |                          |
| Automatic Gain Control       | Auto                                                      |                          |
| White Balance                | Auto                                                      |                          |
| Digital Noise Reduction      | Auto (3DNR)                                               |                          |
| WDR                          | DWDR (ON/OFF)                                             |                          |
| OSD                          | Yes                                                       |                          |
| Electrical                   |                                                           |                          |
| Input Voltage                | DC12V ± 10%, 500mA                                        |                          |
| Power Consumption            | 6W ± 10%                                                  |                          |
| Mechanical                   |                                                           |                          |
| Dimensions                   | 91(W) x 80(H) x 80(D)mm                                   | 161(W) x 62(H) x 62(D)mm |
| Weight                       | 300g                                                      | 380g                     |
| Construction                 | Housing: Plastic, Color: Semi-white                       |                          |
| Connectors                   | Video output: AHD BNC connector; Power input: 2.1 mm plug |                          |
| Environmental                |                                                           |                          |
| Operating Temperature        | -10°C to 50°C                                             |                          |
| Relative Humidity            | 10% to 95%, non-condensing                                |                          |
| IP Rating                    | N/A                                                       | IP66                     |
| Regulatory                   |                                                           |                          |
| Certification                | CE, BIS, RoHS                                             |                          |
| System Compatibility         |                                                           |                          |
| Compatible DVR               | AHD DVR                                                   |                          |